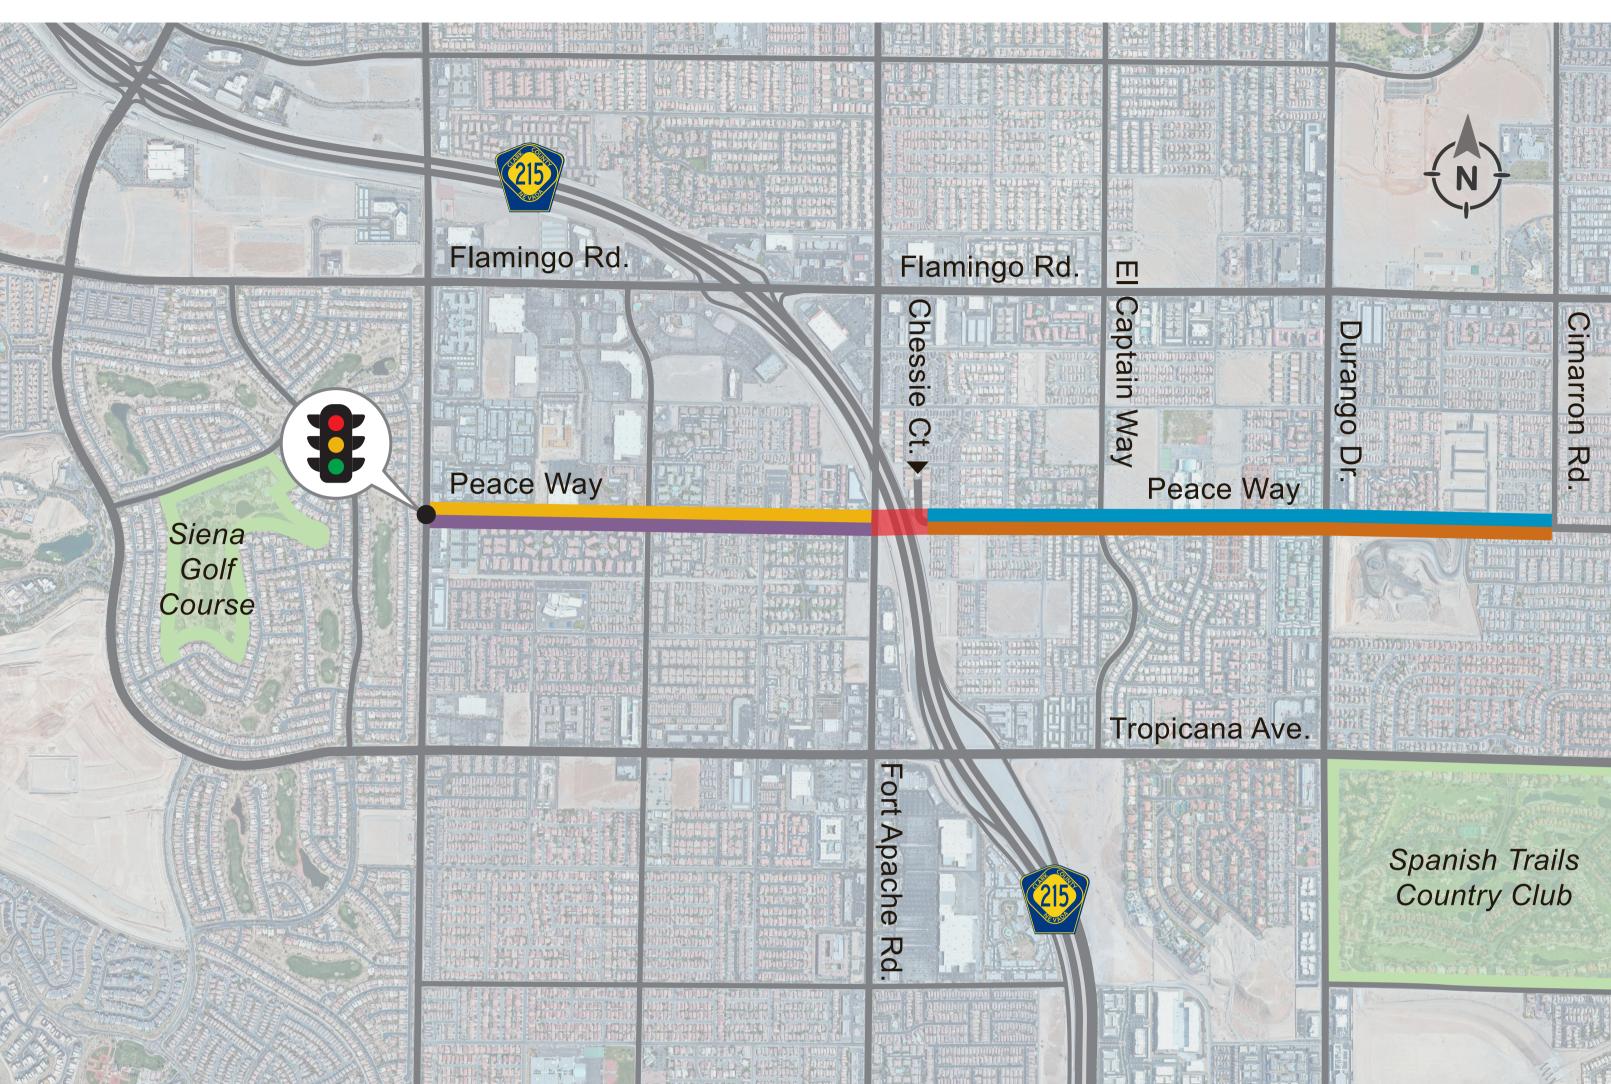

## PROJECT PHASING

## LEGEND

Phase A – Construction of Peace
Way Bridge over CC215 between
Tropicana and Flamingo
interchanges on CC215.
Start: 6/3/2024 End: 5/31/2025

Phase C – Construction
Improvements on the south side
of Peace Way between Chessie
Court and Cimarron Road.
Start: 8/1/2024 End: 11/30/2024

Phase E – Construction
Improvements on the south side of Peace Way between Hualapai
Way and Fort Apache Road.
Start: 1/1/2025 End: 3/30/2024

Phase B – Construction
 Improvements on the north side of
 Peace Way between Chessie
 Court and Cimarron Road.
 Start: 6/3/2024 End: 8/31/2024

Phase D – Construction
Improvements on the north side of
Peace Way between Hualapai Way
and Fort Apache Road.
Start: 11/1/2024 End: 1/31/2025